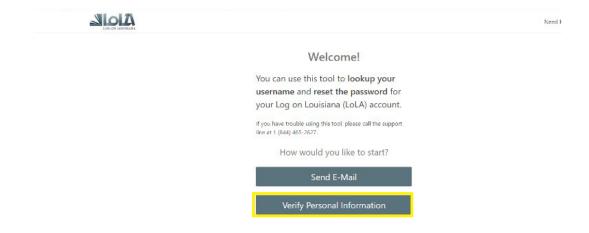

Click on "I don't know my password."

You will see the screen below. Click on "Verify Personal Information."

Fill out the required information and click next.

On the next screen click on "Next" to set up your LOLA password.