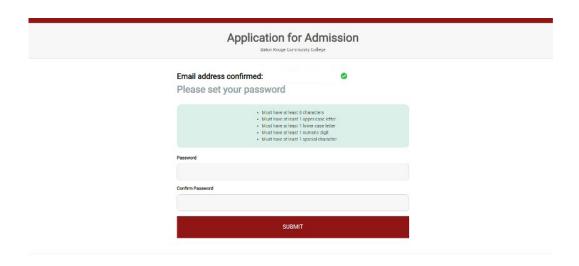

## 4. Click on "Sign Up."

Fill out the fields shown below and click next.

Follow the instruction below. Check your email, confirm and follow the instructions.

This is where you will **create a password** to complete the application. Then **Submit**. Write your password down. You will need it for the next screen.