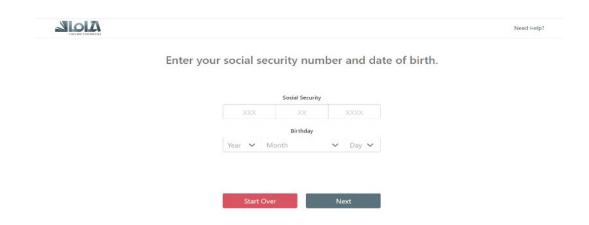

The next screen will require your **Social Security number and Birthdate**. Complete that and it will take you to the Application for Admissions. **Complete all tabs in the Application for Admissions**.

Click on "I don't know my password."

You will see the screen below. Click on "Verify Personal Information."

Fill out the required information and click next.

On the next screen click on "Next" to set up your LOLA password.