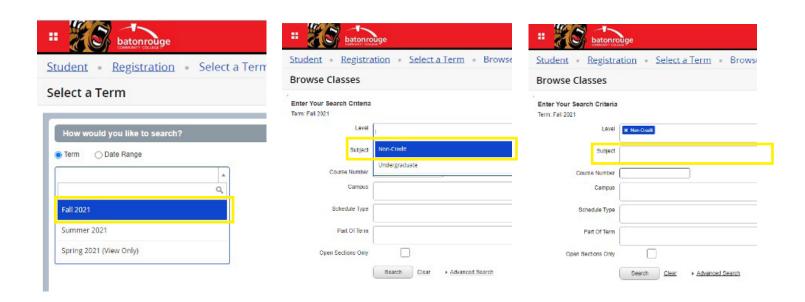

Once you are in LOLA, click on the link labeled "Student" at the top of the page.

Click on "Register for Courses." Select Fall 2021, then "Continue."

For Level - Select Non-Credit.

Use the **Subject box** to find your **course category**.