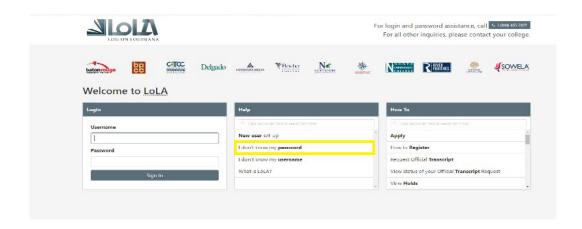

Click on "I don't know my password."

You will see the screen below. Click on "Verify Personal Information."

Fill out the required information and click next.

On the next screen click on "Next" to set up your LOLA password.