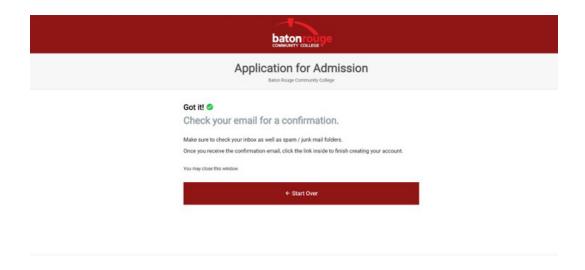

## 4. Click on "Sign Up."

Fill out the fields shown below and click next.

Follow the instruction below. Check your email, confirm and follow the instructions.

This is where you will **create a password** to complete the application. Then **Submit**. Write your password down. You will need it for the next screen.