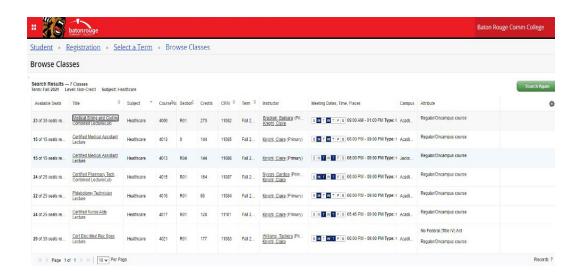

If you are looking for **Medical classes, type in "Healthcare"** in subject, click Search. See list below. You will see a list similar to the one below. The difference will be that you will see an "**Add" button** to add the class to your schedule. Once you make your selection **be sure to click the Submit button in bottom right corner.** 