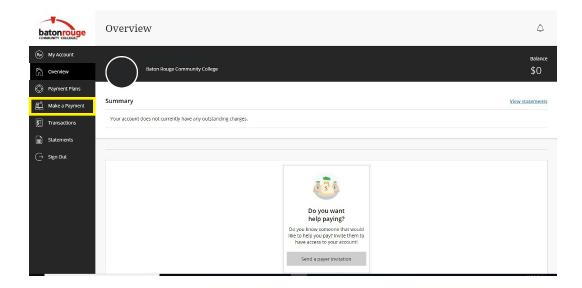

This will take you to the Payment page.

Click "Make a Payment." \*There are no payment plans available for this class. Follow the instructions on screen and submit payment.

If you have payment questions please call the BRCC Bursar's office at 225-216-8625.