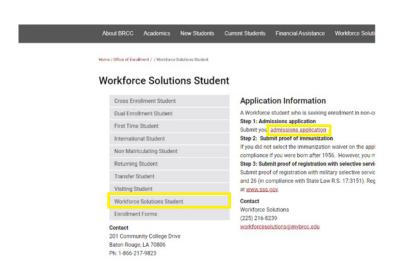

## **Registration Information**

1. Go to www.mybrcc.edu, and click on "New Student."

- 2. Click on "Workforce Solutions Student."
- 3. Click on "Admissions Application."