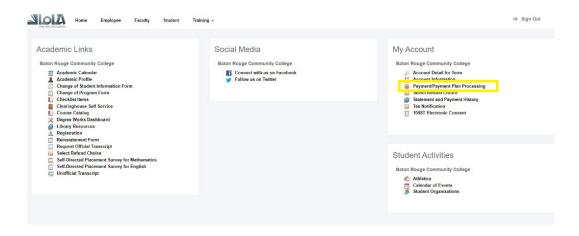

Now that you have successfully registered with BRCC and scheduled your class, it is time to make your payment. Return to your LOLA home screen. Under "My Account" click on the Payment/Payment Plan Processing link.