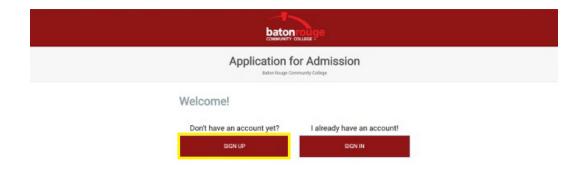

## 4. Click on "Sign Up."

Fill out the fields shown below and click next.

Follow the instruction below. Check your email, confirm and follow the instructions.

This is where you will **create a password** to complete the application. Then **Submit**. Write your password down. You will need it for the next screen.