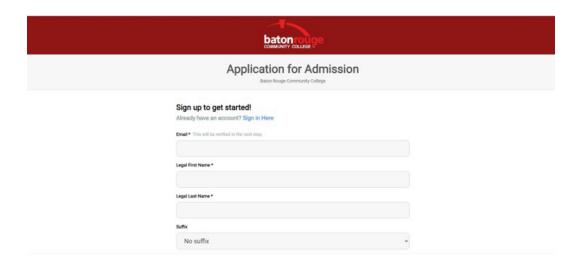

## 4. Click on "Sign Up."

Fill out the fields shown below and click next.

Follow the instruction below. Check your email, confirm and follow the instructions.

This is where you will **create a password** to complete the application. Then **Submit**. Write your password down. You will need it for the next screen.