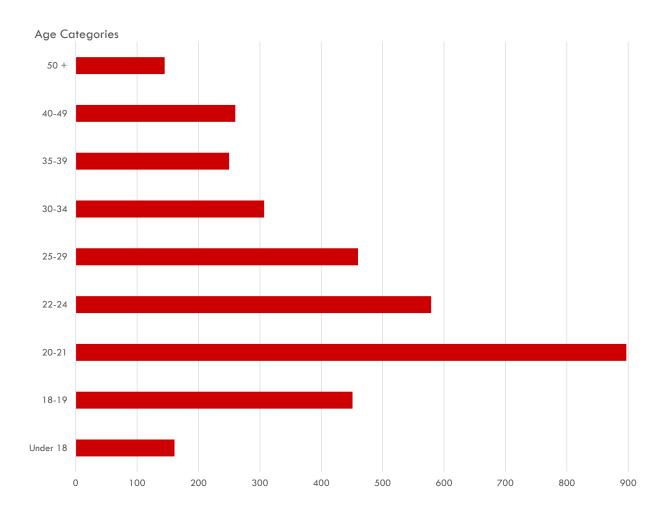

# Summer 2023 Credit Enrollment Headcount by Age Group

Average Age 27

Based on End of Semester Counts
Prepared by the Office of Institutional Effectiveness and Research