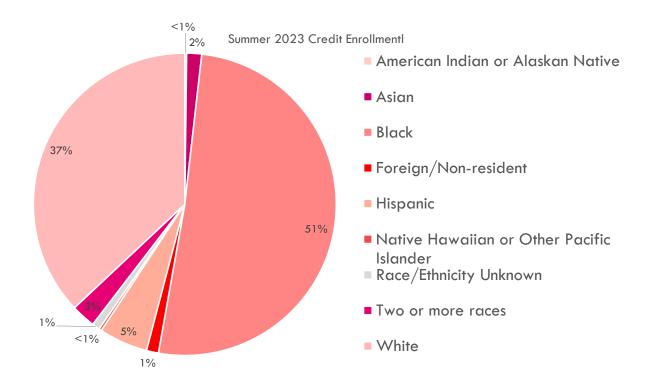

# Summer 2023 Credit Enrollment Headcount by Race/Ethnicity & by Gender

| Race/ethnicity                            | Gender |      |               |  |
|-------------------------------------------|--------|------|---------------|--|
|                                           | Female | Male | Total         |  |
| American Indian or Alaskan Native         | 4      | 3    | 7             |  |
| Asian                                     | 31     | 25   | 56            |  |
| Black                                     | 1351   | 439  | 1 <i>7</i> 90 |  |
| Foreign/Non-resident                      | 30     | 15   | 45            |  |
| Hispanic                                  | 123    | 60   | 183           |  |
| Native Hawaiian or Other Pacific Islander | 6      | 4    | 10            |  |
| Race/Ethnicity Unknown                    | 15     | 14   | 29            |  |
| Two or more races                         | 59     | 32   | 91            |  |
| White                                     | 794    | 505  | 1299          |  |
| Total                                     | 2413   | 1097 | 3510          |  |