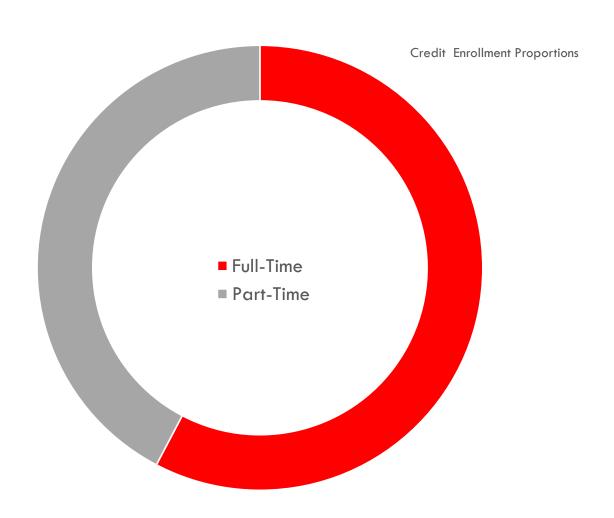

# Summer 2023 Credit Enrollment Attendance Status Headcount & Proportions

| Attendance | Headcount |
|------------|-----------|
| Full-Time  | 2025      |
| Part-Time  | 1485      |
| Total      | 3510      |