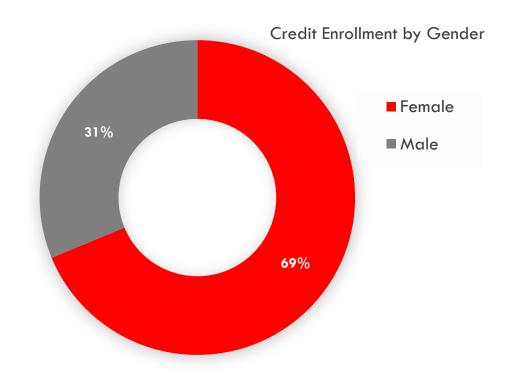

| LOUISIANA TRANSFER               | 64%         | 36%         | 100% |
|----------------------------------|-------------|-------------|------|
| Career & Technical Certificate   | <b>50</b> % | <b>50</b> % | 100% |
| CUSTOMER SERVICE AND SALES       | 0%          | 100%        | 100% |
| STERILE PROCESSING               | 100%        | 0%          | 100% |
| CERTIFICATE OF TECHNICAL STUDIES | <b>73</b> % | <b>27</b> % | 100% |
| ACCOUNTING TECHNOLOGY            | 87%         | 13%         | 100% |
| COMPUTER NETWORKING              | 60%         | 40%         | 100% |
| ENROLLED AGENT                   | 100%        | 0%          | 100% |
| GRAPHIC ARTS                     | 46%         | 54%         | 100% |
| MEDICAL ASSISTANT                | 100%        | 0%          | 100% |
| RETAIL MANAGEMENT                | 100%        | 0%          | 100% |
| Non-degree                       | <b>62</b> % | 38%         | 100% |
| Non-degree                       | 62%         | 38%         | 100% |
| TECHNICAL DIPLOMA                | 91%         | <b>9</b> %  | 100% |
| COSMETOLOGY                      | <b>75</b> % | 25%         | 100% |
| CULINARY ARTS                    | 79%         | 21%         | 100% |
| INFORMATION TECHNOLOGY           | 0%          | 100%        | 100% |
| PRACTICAL NURSING                | 97%         | 3%          | 100% |
| Total                            | 69%         | 31%         | 100% |