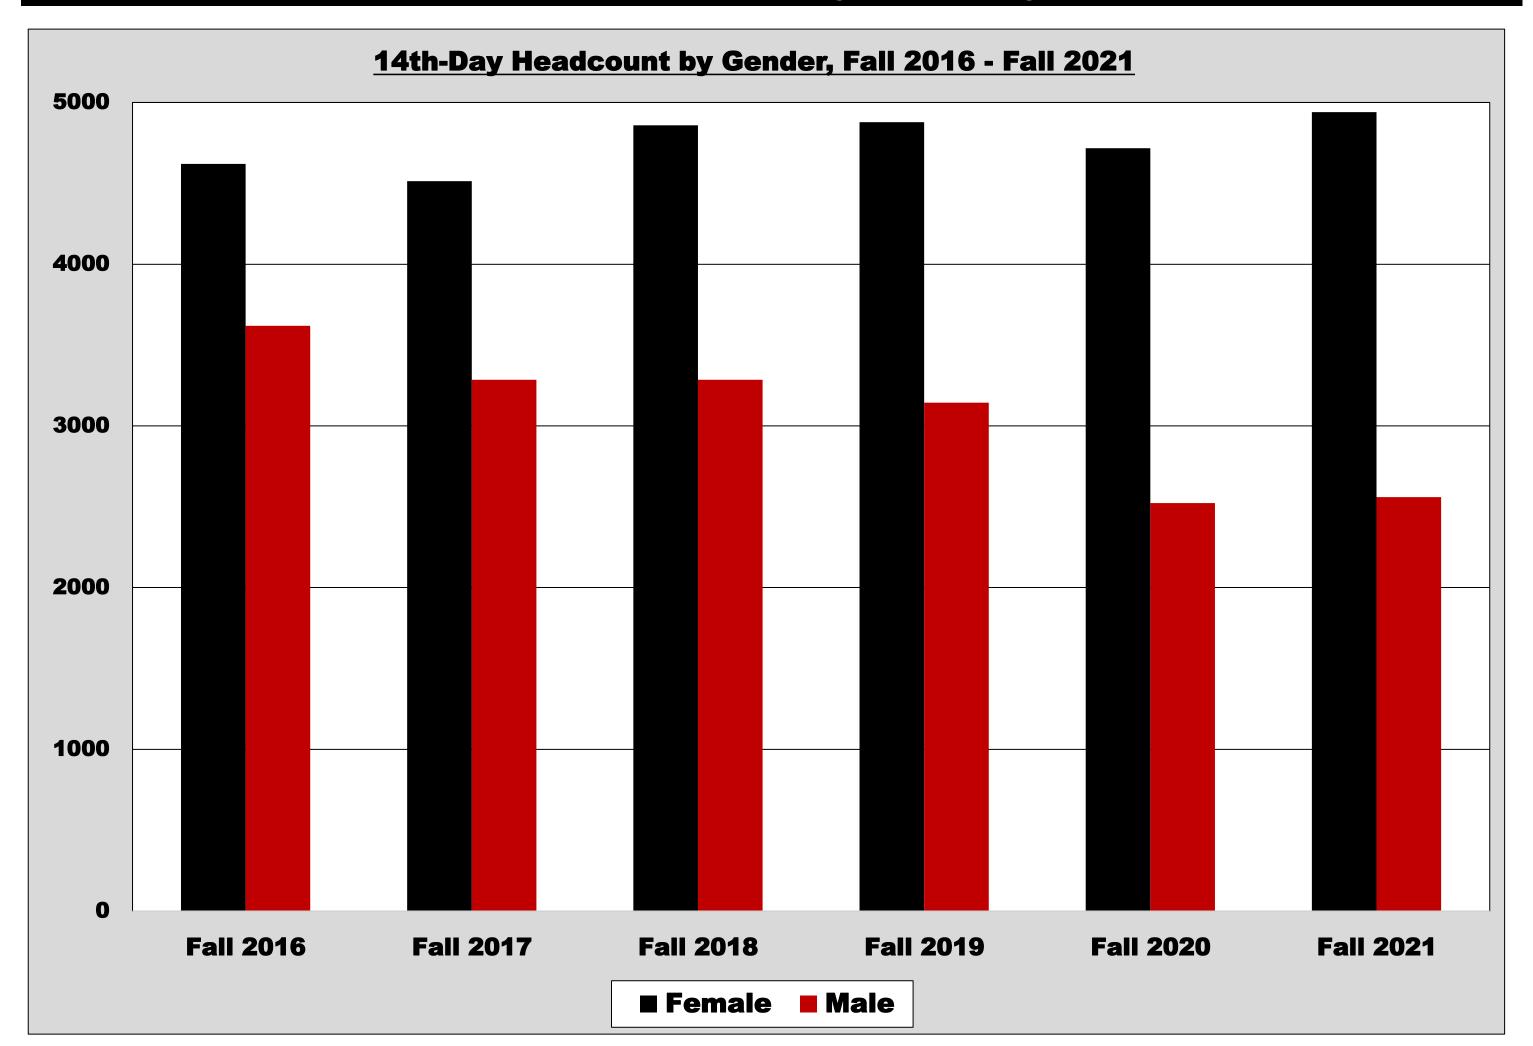

## Fall Semester 2016-2021 14th-Day Headcount by Gender

|             | Fall 2 | Fall 2016 |       | Fall 2017 |       | Fall 2018 |       | Fall 2019 |       | 2020  | Fall 2021 |       |
|-------------|--------|-----------|-------|-----------|-------|-----------|-------|-----------|-------|-------|-----------|-------|
| Gender      | Head-  | % of      | Head- | % of      | Head- | % of      | Head- | % of      | Head- | % of  | Head-     | % of  |
|             | count  | Total     | count | Total     | count | Total     | count | Total     | count | Total | count     | Total |
| Female      | 4620   | 56.1%     | 4514  | 57.9%     | 4859  | 59.7%     | 4878  | 60.8%     | 4718  | 65.2% | 4940      | 65.9% |
| Male        | 3619   | 43.9%     | 3285  | 42.1%     | 3286  | 40.3%     | 3143  | 39.2%     | 2523  | 34.8% | 2560      | 34.1% |
|             |        |           |       |           |       |           |       |           |       |       |           |       |
| Grand Total | 8239   | 100%      | 7799  | 100%      | 8145  | 100%      | 8021  | 100%      | 7241  | 100%  | 7500      | 100%  |