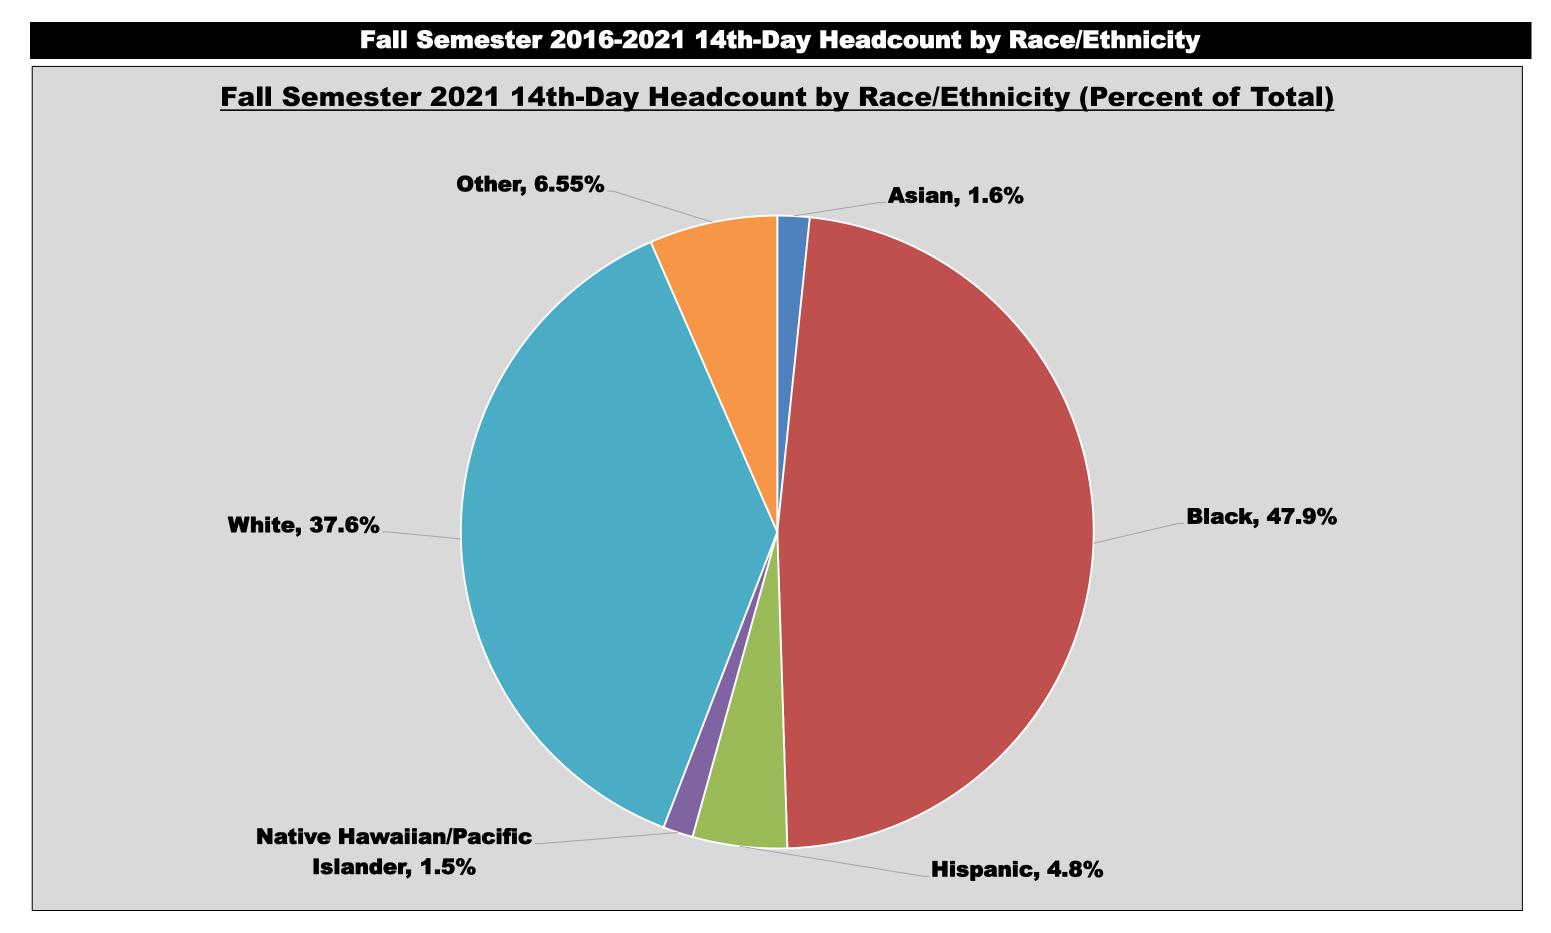

| Gender      | Head-  | % of      | Head- | % of      | Head- | % of      | Head- | % of      | Head- | % of  | Head-     | % of  |
|             | count  | Total     | count | Total     | count | Total     | count | Total     | count | Total | count     | Total |
| Female      | 4620   | 56.1%     | 4514  | 57.9%     | 4859  | 59.7%     | 4878  | 60.8%     | 4718  | 65.2% | 4940      | 65.9% |
| Male        | 3619   | 43.9%     | 3285  | 42.1%     | 3286  | 40.3%     | 3143  | 39.2%     | 2523  | 34.8% | 2560      | 34.1% |
|             |        |           |       |           |       |           |       |           |       |       |           |       |
| Grand Total | 8239   | 100%      | 7799  | 100%      | 8145  | 100%      | 8021  | 100%      | 7241  | 100%  | 7500      | 100%  |



| 4.5%<br>0.1%<br>39.9%<br>2.2%<br>6.2% | 341<br>1<br>3078<br>184<br>375         | 4.4%<br>0.0%<br>39.5%<br>2.4%<br>4.8%                 | 325<br>160<br>3072<br>238<br>301                                            | 4.0%<br>2.0%<br>37.7%<br>2.9%<br>3.7%                                                              | 333<br>222<br>2948<br>266<br>239                                                                                                                                                                                                                         | 4.2%<br>2.8%<br>36.8%<br>3.3%<br>3.0%