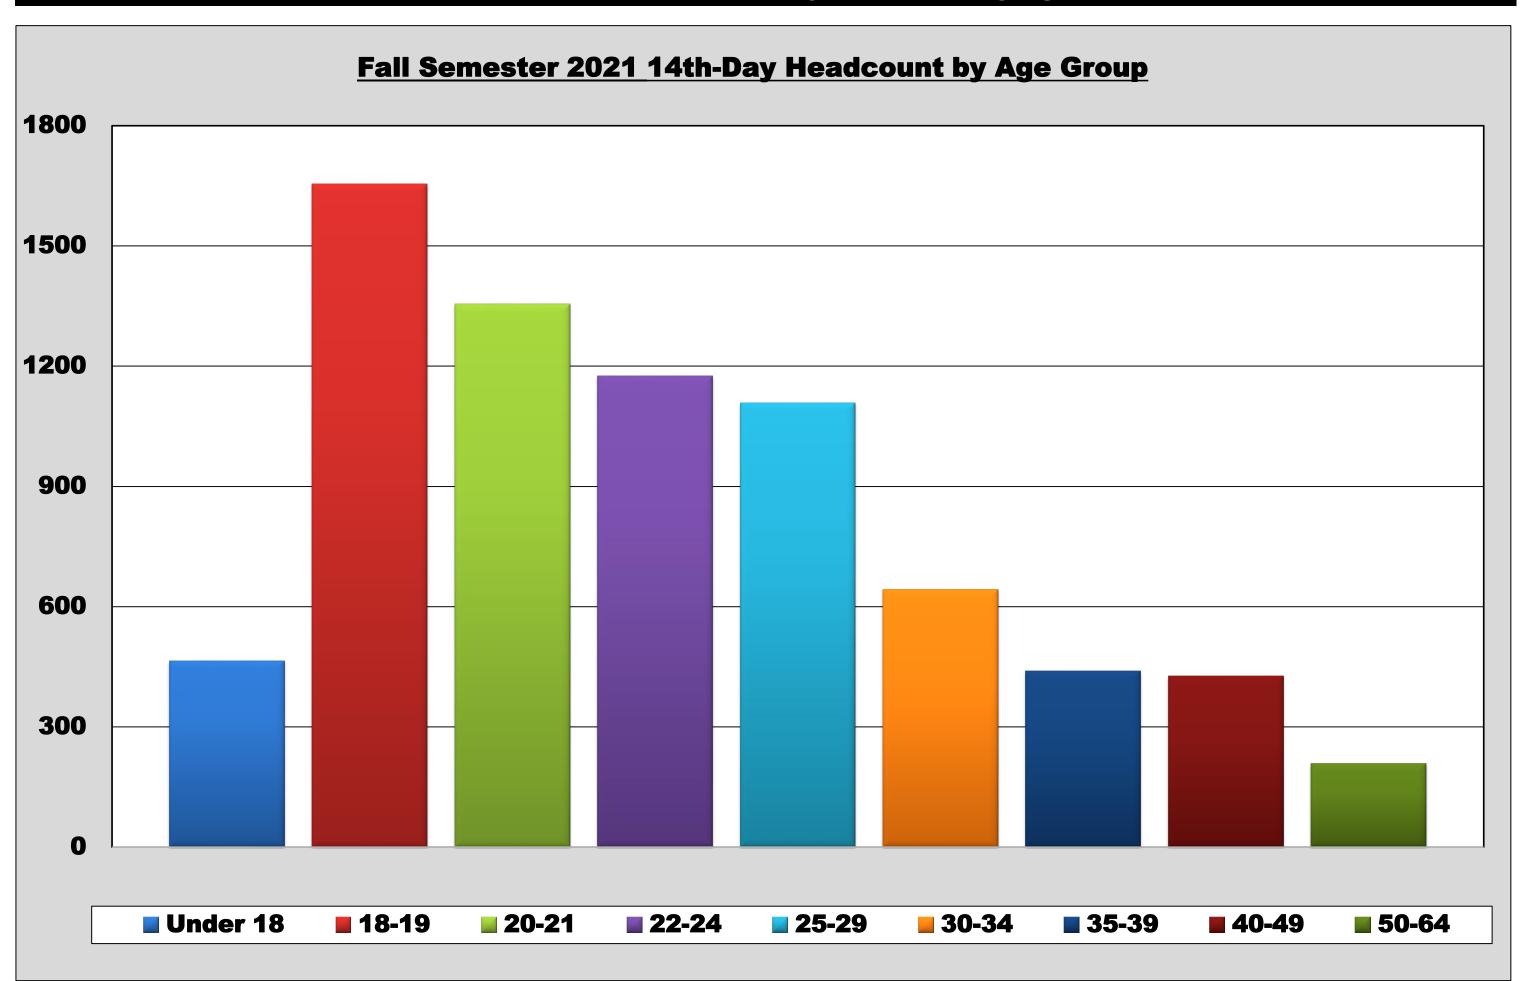

3743 | % of Total       Head- count       % of Total       Head- count       % of Total         0.4%       29       0.4%       26       0.3%         1.9%       162       2.1%       147       1.8%         43.6%       3531       45.3%       3743       46.0% | % of Total         Head-Count         % of Total         Head-Count         % of Total         Head-Count         Total         Count         Total         Count         Total         Count         Account         Account | % of Total         Head- count         % of Total         Total | % of Total         Head- count         % of Total | % of Total count         Head- count         % of Total count         Total count | % of Total count         Head- count         % of To |

## Fall Semester 2016-2021 14th-Day Headcount by Age Group



| Age Group              | Fall           | Fall 2016     |                | Fall 2017     |                | Fall 2018     |                | Fall 2019     |                | Fall 2020     |                | 2021          |  |
|------------------------|----------------|---------------|----------------|---------------|----------------|---------------|----------------|---------------|----------------|---------------|----------------|---------------|--|
| Age Group              | Head-<br>count | % of<br>Total |  |
| Under 18               | 489            | 6.3%          | 365            | 4.6%          | 342            | 4.2%          | 432            | 5.4%          | 451            | 6.2%          | 465            | 6.2%          |  |
| 18-19                  | 2078           | 26.6%