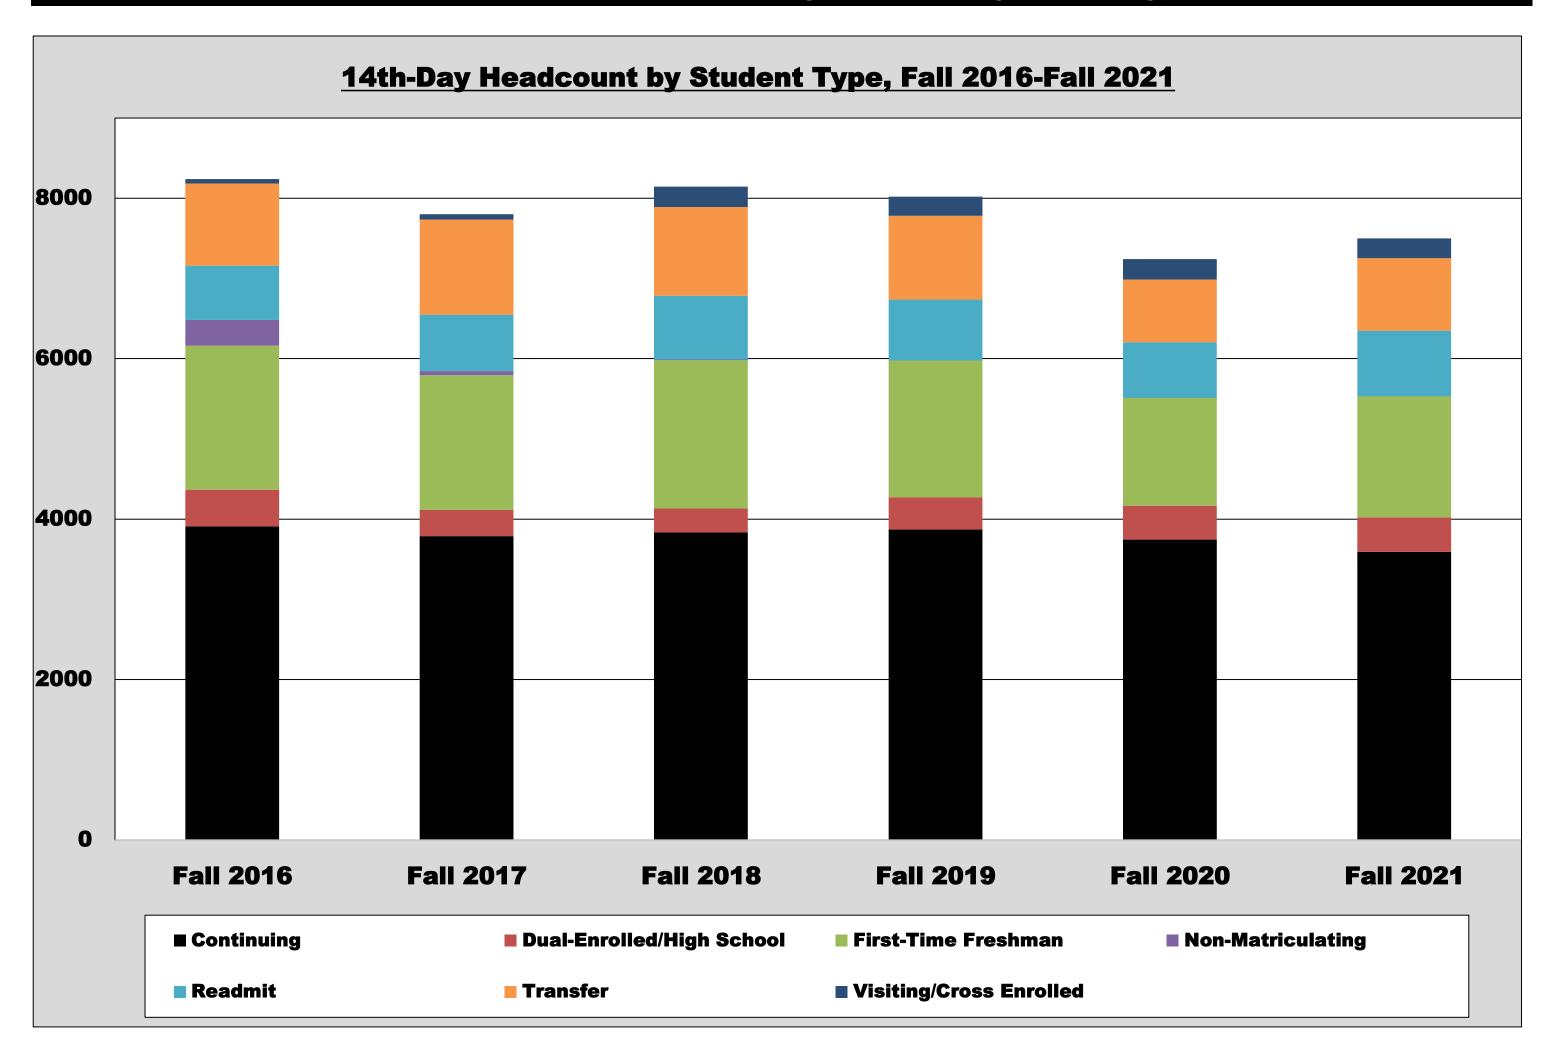

## Fall Semester 2016-2021 14th-Day Headcount by Student Type

| Student Tune              | Fall : | 2016  | Fall  | 2017  | Fall  | 2018  | Fall : | 2019  | Fall  | 2020  | Fall  | 2021  |
|---------------------------|--------|-------|-------|-------|-------|-------|--------|-------|-------|-------|-------|-------|
| Student Type              | Head-  | % of  | Head- | % of  | Head- | % of  | Head-  | % of  | Head- | % of  | Head- | % of  |
|                           | count  | Total | count | Total | count | Total | count  | Total | count | Total | count | Total |
| Continuing                | 3907   | 47.4% | 3786  | 48.5% | 3835  | 47.1% | 3869   | 48.2% | 3744  | 51.7% | 3592  | 47.9% |
| Dual-Enrolled/High School | 458    | 5.6%  | 330   | 4.2%  | 298   | 3.7%  | 402    | 5.0%  | 422   | 5.8%  | 431   | 5.7%  |
| First-Time Freshman       | 1795   | 21.8% | 1679  | 21.5% | 1848  | 22.7% | 1705   | 21.3% | 1345  | 18.6% | 1508  | 20.1% |
| Non-Matriculating         | 324    | 3.9%  | 50    | 0.6%  | 9     | 0.1%  | 3      | 0.0%  | 2     | 0.0%  | 2     | 0.0%  |
| Readmit                   | 675    | 8.2%  | 703   | 9.0%  | 792   | 9.7%  | 756    | 9.4%  | 690   | 9.5%  | 815   | 10.9% |
| Transfer                  | 1026   | 12.5% | 1185  | 15.2% | 1108  | 13.6% | 1048   | 13.1% | 783   | 10.8% | 907   | 12.1% |
| Visiting/Cross Enrolled   | 54     | 0.7%  | 66    | 0.8%  | 255   | 3.1%  | 238    | 3.0%  | 255   | 3.5%  | 245   | 3.3%  |
|                           | ·      |       |       |       |       |       |        |       |       |       |       |       |
| College Total             | 8239   | 100%  | 7799  | 95%   | 8145  | 104%  | 8021   | 98%   | 7241  | 90%   | 7500  | 100%  |