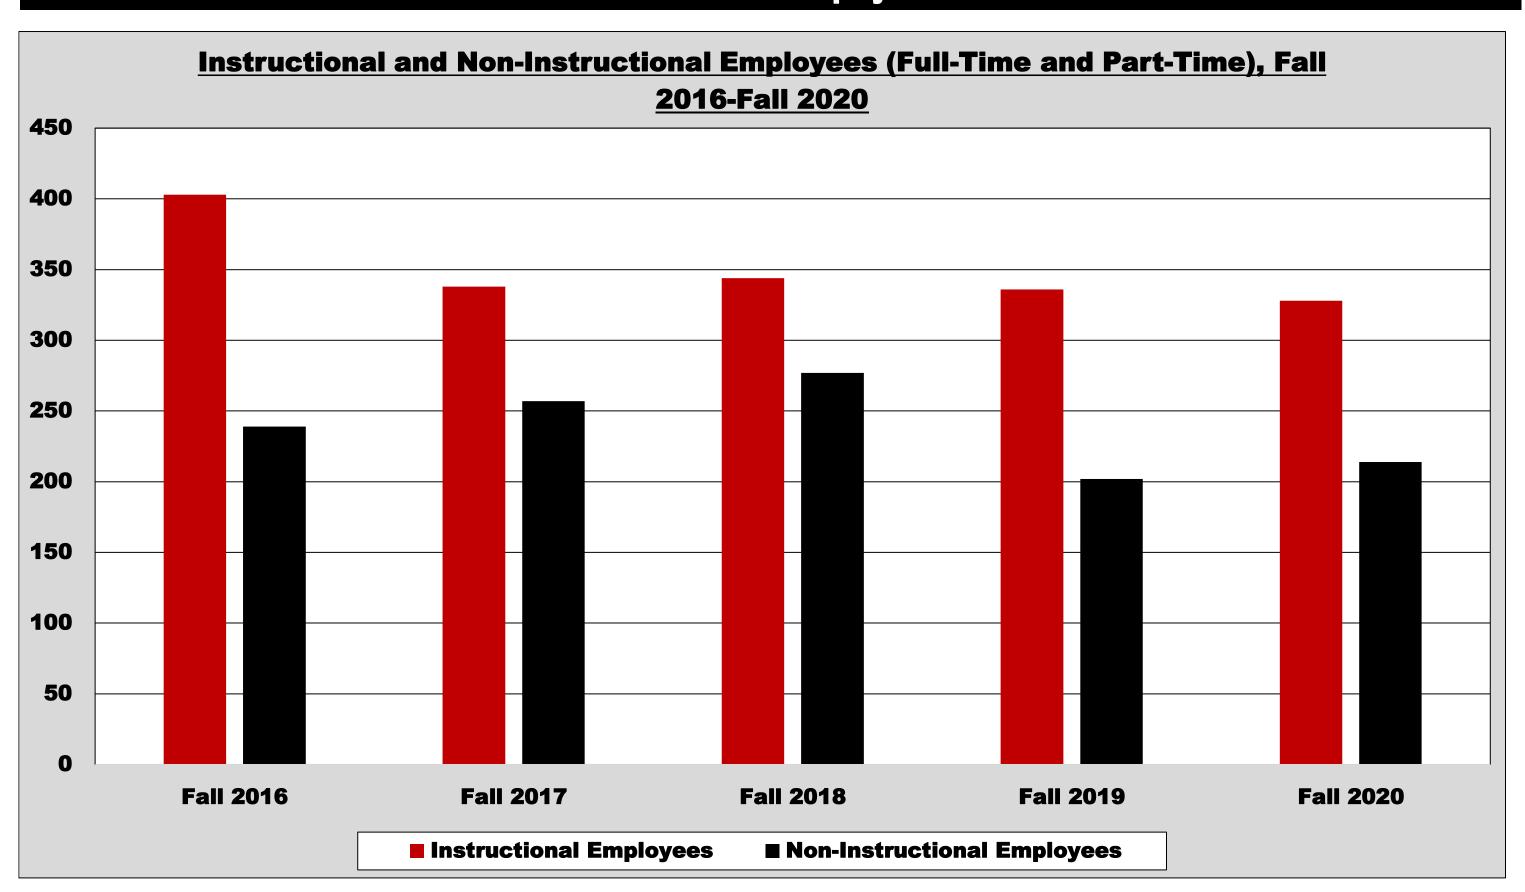

## **Contents**

| rall Semester 2016-2021 14th-Day Headcount by Student Type                     | 3            |
|--------------------------------------------------------------------------------|--------------|
| Fall Semester 2016-2021 14th-Day Headcount by Gender                           | 4            |
| Fall Semester 2016-2021 14th-Day Headcount by Race/Ethnicity                   | 5            |
| Fall Semester 2016-2021 14th-Day Headcount by Age Group                        | 6            |
| Fall Semester 2016-2021 14th-Day Headcount by Program, Campus, and Site        | 7            |
| Fall Semester 2016-2021 14th-Day Headcount by Campus/Site, Gender, Race/E      | Ethnicity 11 |
| Fall Semester 2016-2021 14th Day Enrollment by Parish (In-State Students)      | 15           |
| Fall Semester 2016-2021 14th-Day Enrollment by Parish (Out-of-State/Int'l Stud | dents) 17    |
| Fall Semester 2016-2020 Full-Time and Part-Time Faculty Headcounts             | 18           |
| Fall Semester 2016-2020 Instructional and Non-instructional Employee Headco    | ounts 19     |
| Fall Semester 2016-2020 Faculty-to-Student Ratio                               | 19           |
| Fall Semester 2016-2021 14th-Day Headcount by PELL Status                      | 20           |
| Fall Semester 2016-2021 14th-Day Headcount by PELL Status, Gender              | 20           |
| Fall Semester 2016-2021 14th-Day Headcount by PELL Status, Race/Ethnicity      | 20           |