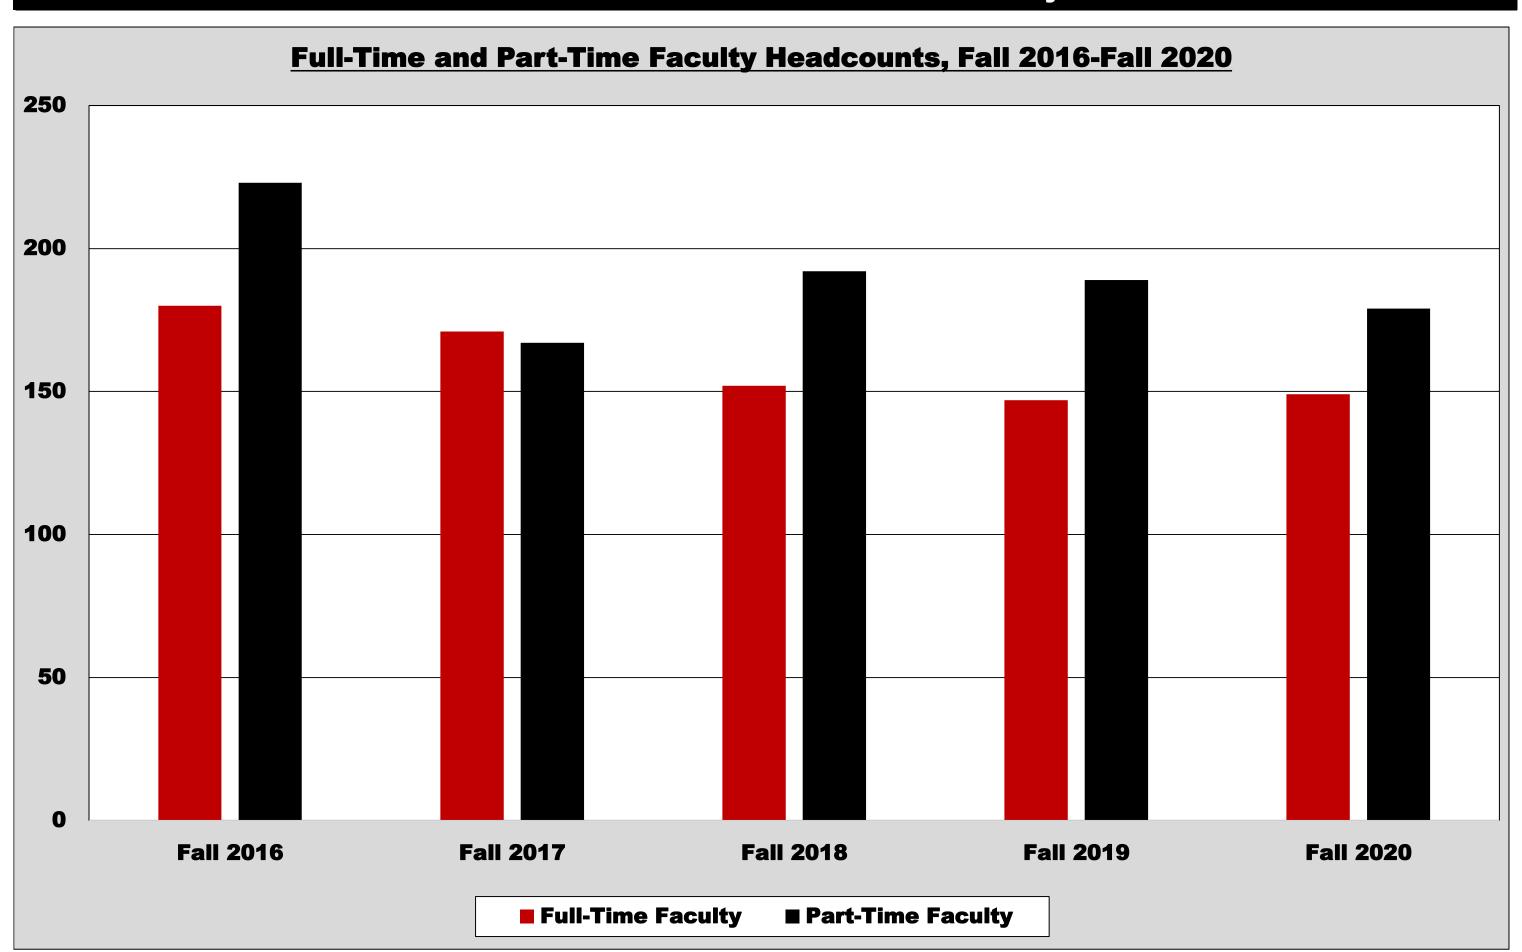

## **Contents**

| rall Semester 2016-2021 14th-Day Headcount by Student Type                     | 3            |
|--------------------------------------------------------------------------------|--------------|
| Fall Semester 2016-2021 14th-Day Headcount by Gender                           | 4            |
| Fall Semester 2016-2021 14th-Day Headcount by Race/Ethnicity                   | 5            |
| Fall Semester 2016-2021 14th-Day Headcount by Age Group                        | 6            |
| Fall Semester 2016-2021 14th-Day Headcount by Program, Campus, and Site        | 7            |
| Fall Semester 2016-2021 14th-Day Headcount by Campus/Site, Gender, Race/E      | Ethnicity 11 |
| Fall Semester 2016-2021 14th Day Enrollment by Parish (In-State Students)      | 15           |
| Fall Semester 2016-2021 14th-Day Enrollment by Parish (Out-of-State/Int'l Stud | dents) 17    |
| Fall Semester 2016-2020 Full-Time and Part-Time Faculty Headcounts             | 18           |
| Fall Semester 2016-2020 Instructional and Non-instructional Employee Headco    | ounts 19     |
| Fall Semester 2016-2020 Faculty-to-Student Ratio                               | 19           |
| Fall Semester 2016-2021 14th-Day Headcount by PELL Status                      | 20           |
| Fall Semester 2016-2021 14th-Day Headcount by PELL Status, Gender              | 20           |
| Fall Semester 2016-2021 14th-Day Headcount by PELL Status, Race/Ethnicity      | 20           |