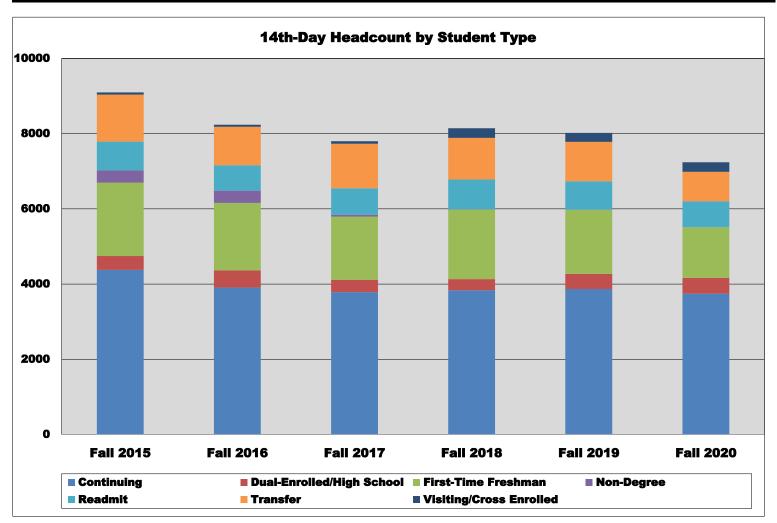

#### Fall Semester 2015-2020 14th-Day Headcount by Student Type

| Student Type              | Fall  | 2015  | Fall  | 2016  | Fall  | 2017  | Fall : | 2018  | Fall : | 2019  | Fall  | 2020  |
|---------------------------|-------|-------|-------|-------|-------|-------|--------|-------|--------|-------|-------|-------|
| Student Type              | Head- | % of  | Head- | % of  | Head- | % of  | Head-  | % of  | Head-  | % of  | Head- | % of  |
|                           | count | Total | count | Total | count | Total | count  | Total | count  | Total | count | Total |
| Continuing                | 4378  | 48.1% | 3907  | 47.4% | 3786  | 48.5% | 3835   | 47.1% | 3869   | 48.2% | 3744  | 51.7% |
| Dual-Enrolled/High School | 368   | 4.0%  | 458   | 5.6%  | 330   | 4.2%  | 298    | 3.7%  | 402    | 5.0%  | 422   | 5.8%  |
| First-Time Freshman       | 1951  | 21.4% | 1795  | 21.8% | 1679  | 21.5% | 1848   | 22.7% | 1705   | 21.3% | 1345  | 18.6% |
| Non-Degree                | 325   | 3.6%  | 324   | 3.9%  | 50    | 0.6%  | 9      | 0.1%  | 3      | 0.0%  | 2     | 0.0%  |
| Readmit                   | 768   | 8.4%  | 675   | 8.2%  | 703   | 9.0%  | 792    | 9.7%  | 756    | 9.4%  | 690   | 9.5%  |
| Transfer                  | 1249  | 13.7% | 1026  | 12.5% | 1185  | 15.2% | 1108   | 13.6% | 1048   | 13.1% | 783   | 10.8% |
| Visiting/Cross Enrolled   | 59    | 0.6%  | 54    | 0.7%  | 66    | 0.8%  | 255    | 3.1%  | 238    | 3.0%  | 255   | 3.5%  |
|                           |       | 1     | 1     | 1     | 1     | 1     | 1      |       |        | 1     |       |       |
| Grand Total               | 9098  | 100%  | 8239  | 100%  | 7799  | 100%  | 8145   | 100%  | 8021   | 100%  | 7241  | 100%  |