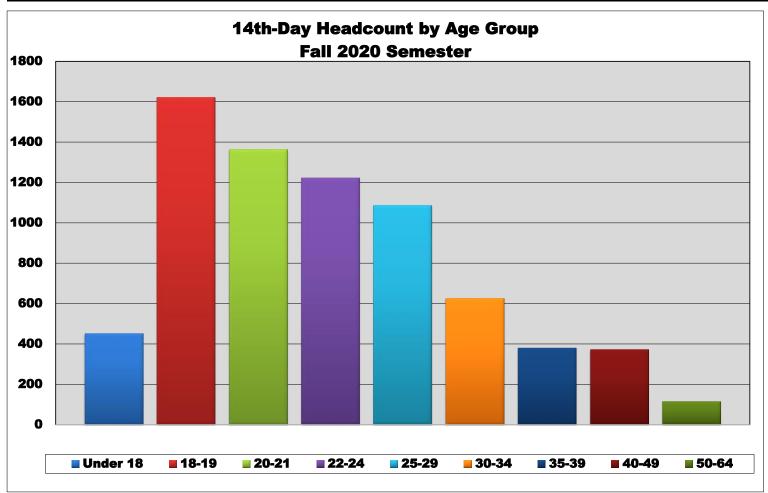

8021

100%

7241

100%

**Grand Total** 

| Age Group              | Fall  | 2015  | Fall  | 2016  | Fall  | 2017  | Fall  | 2018  | Fall  | 2019  | Fall  | 2020  |
|------------------------|-------|-------|-------|-------|-------|-------|-------|-------|-------|-------|-------|-------|
| Age Group              | Head- | % of  |
|                        | count | Total |
| Under 18               | 442   | 4.9%  | 489   | 6.3%  | 365   | 4.6%  | 342   | 4.2%  | 432   | 5.4%  | 451   | 6.2%  |
| 18-19                  | 2205  | 24.2% | 2078  | 26.6% | 1924  | 24.0% | 2054  | 25.2% | 1935  | 24.1% | 1622  | 22.4% |
| 20-21                  | 1729  | 19.0% | 1642  | 21.1% | 1643  | 20.5% | 1624  | 19.9% | 1499  | 18.7% | 1363  | 18.8% |
| 22-24                  | 1452  | 16.0% | 1317  | 16.9% | 1264  | 15.8% | 1245  | 15.3% | 1274  | 15.9% | 1221  | 16.9% |
| 25-29                  | 1328  | 14.6% | 1123  | 14.4% | 1068  | 13.3% | 1170  | 14.4% | 1193  | 14.9% | 1087  | 15.0% |
| 30-34                  | 774   | 8.5%  | 599   | 7.7%  | 594   | 7.4%  | 683   | 8.4%  | 683   | 8.5%  | 626   | 8.6%  |
| 35-39                  | 474   | 5.2%  | 388   | 5.0%  | 402   | 5.0%  | 441   | 5.4%  | 427   | 5.3%  | 379   | 5.2%  |
| 40-49                  | 508   | 5.6%  | 392   | 5.0%  | 366   | 4.6%  | 419   | 5.1%  | 423   | 5.3%  | 372   | 5.1%  |
| 50-64                  | 183   | 2.0%  | 164   | 2.1%  | 165   | 2.1%  | 160   | 2.0%  | 147   | 1.8%  | 116   | 1.6%  |
| 65 and over            | 3     | 0.0%  | 8     | 0.1%  | 7     | 0.1%  | 7     | 0.1%  | 8     | 0.1%  | 4     | 0.1%  |
| Age unknown/unreported |       |       | 39    | 0.5%  | 1     | 0.0%  |       |       |       |       |       |       |