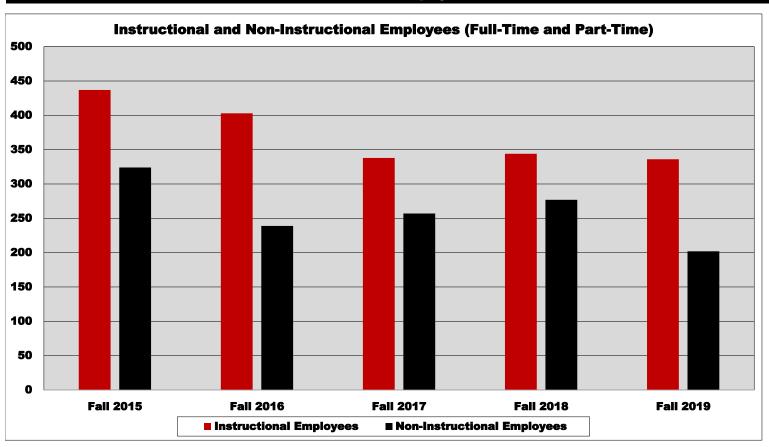

## **Contents**

| Fall Semester 2015-2020 14th-Day Headcount by Student Type                          | 3  |
|-------------------------------------------------------------------------------------|----|
| Fall Semester 2015-2020 14th-Day Headcount by Gender                                | 4  |
| Fall Semester 2015-2020 14th-Day Headcount by Race/Ethnicity                        | 5  |
| Fall Semester 2015-2020 14th-Day Headcount by Age Group                             | 6  |
| Fall Semester 2015-2020 14th-Day Headcount by Program, Campus, and Site             | 7  |
| Fall Semester 2015-2020 14th-Day Headcount by Campus/Site, Gender, Race/Ethnicity   | 11 |
| Fall Semester 2015-2020 14th Day Enrollment by Parish (In-State Students)           | 15 |
| Fall Semester 2015-2020 14th-Day Enrollment by Parish (Out-of-State/Int'l Students) | 17 |
| Fall Semester 2015-2020 Full-Time and Part-Time Faculty Headcounts                  | 18 |
| Fall Semester 2015-2020 Instructional and Non-instructional Employee Headcounts     | 19 |
| Fall Semester 2015-2020 Faculty-to-Student Ratio                                    | 19 |
| Fall Semester 2015-2020 14th-Day Headcount by PELL Status                           | 20 |
| Fall Semester 2015-2020 14th-Day Headcount by PELL Status, Gender                   | 20 |
| Fall Semester 2015-2020 14th-Day Headcount by PELL Status, Race/Ethnicity           | 20 |