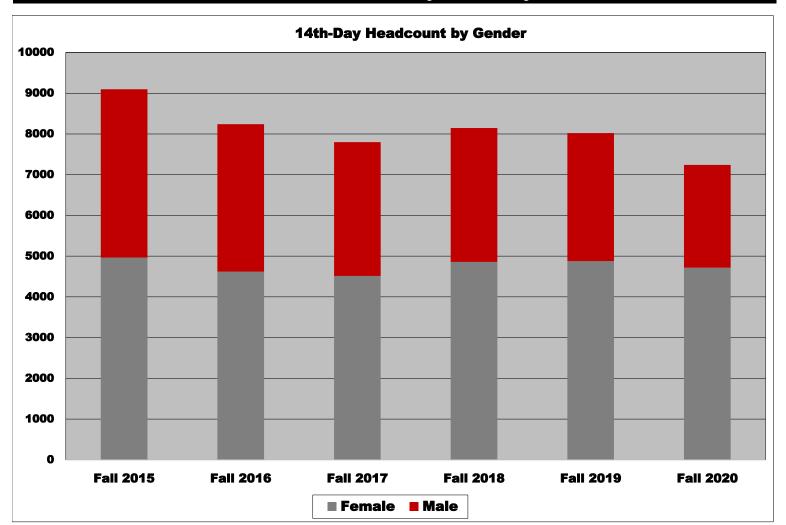

#### Fall Semester 2015-2020 14th-Day Headcount by Gender

|        | Fall : | 2015  | Fall 2016 |       | Fall 2017 |       | Fall 2018 |       | Fall 2019 |       | Fall 2020 |       |
|--------|--------|-------|-----------|-------|-----------|-------|-----------|-------|-----------|-------|-----------|-------|
| Gender | Head-  | % of  | Head-     | % of  | Head-     | % of  | Head-     | % of  | Head-     | % of  | Head-     | % of  |
|        | count  | Total | count     | Total | count     | Total | count     | Total | count     | Total | count     | Total |
| Female | 4966   | 54.6% | 4620      | 56.1% | 4514      | 57.9% | 4859      | 59.7% | 4878      | 60.8% | 4718      | 65.2% |
| Male   | 4132   | 45.4% | 3619      | 43.9% | 3285      | 42.1% | 3286      | 40.3% | 3143      | 39.2% | 2523      | 34.8% |

| Grand Total | 9098 | 100% | 8239 | 100% | 7799 | 100% | 8145 | 100% | 8021 | 100% | 7241 | 100% |
|-------------|------|------|------|------|------|------|------|------|------|------|------|------|