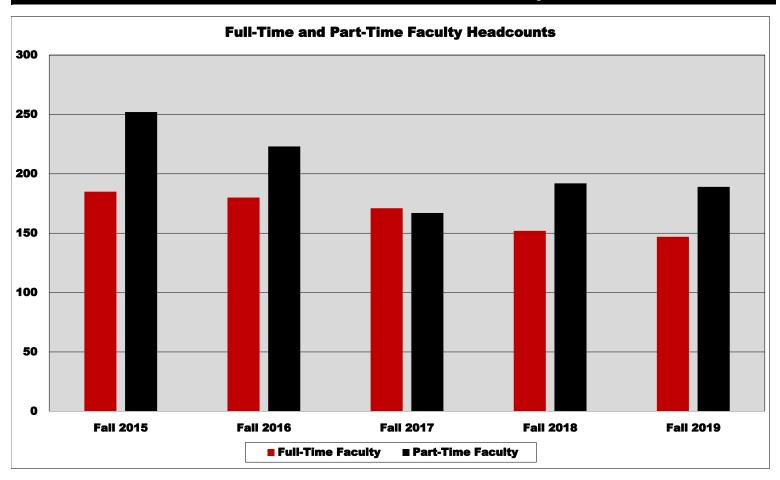

## **Contents**

| Fall Semester 2015-2020 14th-Day Headcount by Student Type                          | 3  |
|-------------------------------------------------------------------------------------|----|
| Fall Semester 2015-2020 14th-Day Headcount by Gender                                | 4  |
| Fall Semester 2015-2020 14th-Day Headcount by Race/Ethnicity                        | 5  |
| Fall Semester 2015-2020 14th-Day Headcount by Age Group                             | 6  |
| Fall Semester 2015-2020 14th-Day Headcount by Program, Campus, and Site             | 7  |
| Fall Semester 2015-2020 14th-Day Headcount by Campus/Site, Gender, Race/Ethnicity   | 11 |
| Fall Semester 2015-2020 14th Day Enrollment by Parish (In-State Students)           | 15 |
| Fall Semester 2015-2020 14th-Day Enrollment by Parish (Out-of-State/Int'l Students) | 17 |
| Fall Semester 2015-2020 Full-Time and Part-Time Faculty Headcounts                  | 18 |
| Fall Semester 2015-2020 Instructional and Non-instructional Employee Headcounts     | 19 |
| Fall Semester 2015-2020 Faculty-to-Student Ratio                                    | 19 |
| Fall Semester 2015-2020 14th-Day Headcount by PELL Status                           | 20 |
| Fall Semester 2015-2020 14th-Day Headcount by PELL Status, Gender                   | 20 |
| Fall Semester 2015-2020 14th-Day Headcount by PELL Status, Race/Ethnicity           | 20 |