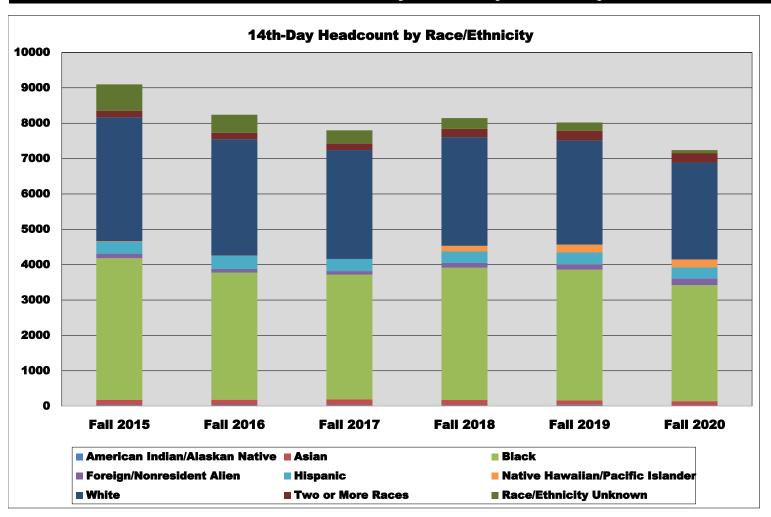

#### Fall Semester 2015-2020 14th-Day Headcount by Race/Ethnicity

| Race/Ethnicity                   | Fall  | 2015  | Fall  | 2016  | Fall  | 2017  | Fall : | 2018  | Fall  | 2019  | Fall  | 2020  |
|----------------------------------|-------|-------|-------|-------|-------|-------|--------|-------|-------|-------|-------|-------|
| Race/Etimicity                   | Head- | % of  | Head- | % of  | Head- | % of  | Head-  | % of  | Head- | % of  | Head- | % of  |
|                                  | count | Total | count | Total | count | Total | count  | Total | count | Total | count | Total |
| American Indian/Alaskan Native   | 29    | 0.3%  | 30    | 0.4%  | 29    | 0.4%  | 26     | 0.3%  | 37    | 0.5%  | 22    | 0.3%  |
| Asian                            | 151   | 1.7%  | 153   | 1.9%  | 162   | 2.1%  | 147    | 1.8%  | 123   | 1.5%  | 119   | 1.6%  |
| Black                            | 4003  | 44.0% | 3593  | 43.6% | 3531  | 45.3% | 3743   | 46.0% | 3701  | 46.1% | 3283  | 45.3% |
| Foreign/Nonresident Alien        | 131   | 1.4%  | 103   | 1.3%  | 98    | 1.3%  | 133    | 1.6%  | 152   | 1.9%  | 183   | 2.5%  |
| Hispanic                         | 334   | 3.7%  | 373   | 4.5%  | 341   | 4.4%  | 325    | 4.0%  | 333   | 4.2%  | 321   | 4.4%  |
| Native Hawaiian/Pacific Islander | 13    | 0.1%  | 6     | 0.1%  | 1     | 0.0%  | 160    | 2.0%  | 222   | 2.8%  | 221   | 3.1%  |
| White                            | 3510  | 38.6% | 3289  | 39.9% | 3078  | 39.5% | 3072   | 37.7% | 2948  | 36.8% | 2739  | 37.8% |
| Two or More Races                | 177   | 1.9%  | 182   | 2.2%  | 184   | 2.4%  | 238    | 2.9%  | 266   | 3.3%  | 267   | 3.7%  |
| Race/Ethnicity Unknown           | 750   | 8.2%  | 510   | 6.2%  | 375   | 4.8%  | 301    | 3.7%  | 239   | 3.0%  | 86    | 1.2%  |

9098

100%

8239

100%

7799

100%

8145

100%